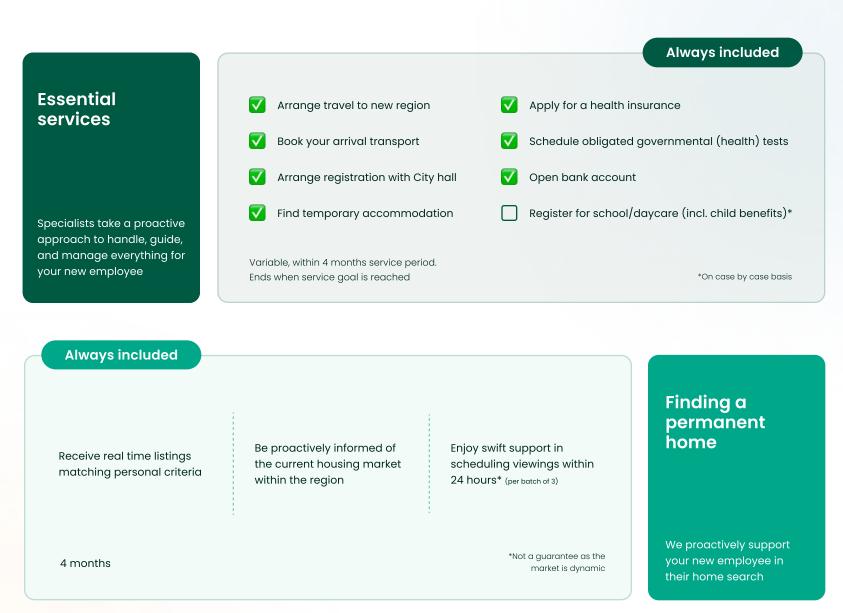

New partner update!

# Human-driven employee relocation

Supporting HR and Global Mobility teams with our relocation solution since 2016.



### What we offer

Our digital relocation solution is designed to ensure a hassle-free relocation of your international employee. Through a dedicated relocation coordinator and a 24/7 human-based chat, we provide an international employee with unlimited personal support.

#### Each relocation consists of the following services





## How do we do it

The basis of every relocation includes the following touch points



## When we deliver

See below the roadmap that start rights after initiation