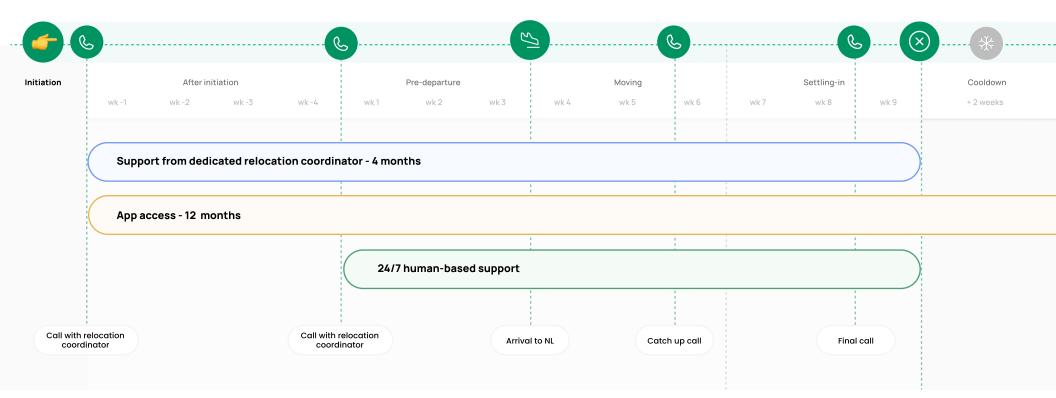

## How do we do it

The basis of every relocation includes the following touch points

## When we deliver

See below the roadmap that start rights after initiation